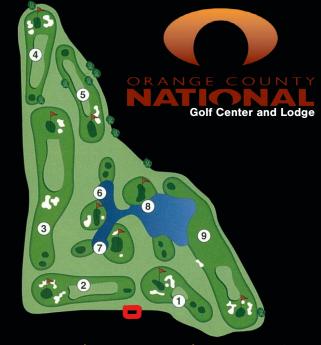

Thank you for choosing OCN.

Orlando, FL | (407) 656-2626 | www.ocngolf.com

| HOLE     | 1   | 2   | 3   | 4   | 5   | 6   | 7   | 8   | 9   | TOTAL |
|----------|-----|-----|-----|-----|-----|-----|-----|-----|-----|-------|
| BLUE     | 104 | 179 | 286 | 177 | 171 | 114 | 105 | 134 | 293 | 1563  |
| WHITE    | 85  | 164 | 268 | 157 | 151 | 93  | 81  | 116 | 271 | 1386  |
|          |     |     |     |     |     |     |     |     |     |       |
|          |     |     |     |     |     |     |     |     |     |       |
|          |     |     |     |     |     |     |     |     |     |       |
|          |     |     |     |     |     |     |     |     |     |       |
|          |     |     |     |     |     |     |     |     |     |       |
|          |     |     |     |     |     |     |     |     |     |       |
| PAR      | 3   | 3   | 4   | 3   | 3   | 3   | 3   | 3   | 4   | 29    |
| HANDICAP | 9   | 2   | 3   | 4   | 5   | 7   | 8   | 6   | 1   |       |